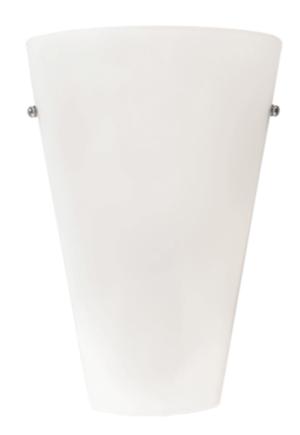

## Sophisticated LED technology meets indoor ceiling fixture

- Cone shaped white opal glass
- Includes both brushed nickel and chrome decorative nuts
- Dimmable with ELV dimmer (Not included)
- 120V

 Color Temp
 3000K