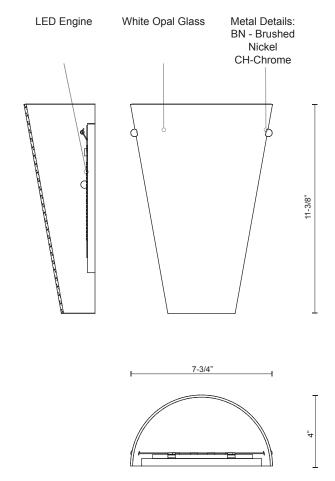

## Sophisticated LED technology meets indoor ceiling fixture

- Cone shaped white opal glass
- Includes both brushed nickel and chrome decorative nuts
- Dimmable with ELV dimmer (Not included)
- 120V

 Color Temp
 3000K

 CRI (Ra)
 >80

 Dimming
 100% - 10%

 Rated Life
 50,000 hours

| Voltage | Watt | LED<br>Lumens | Delivered<br>Lumens | Finish(es) |
|---------|------|---------------|---------------------|------------|
| 120V    | 10W  | 800           | 600                 | BN/CH      |